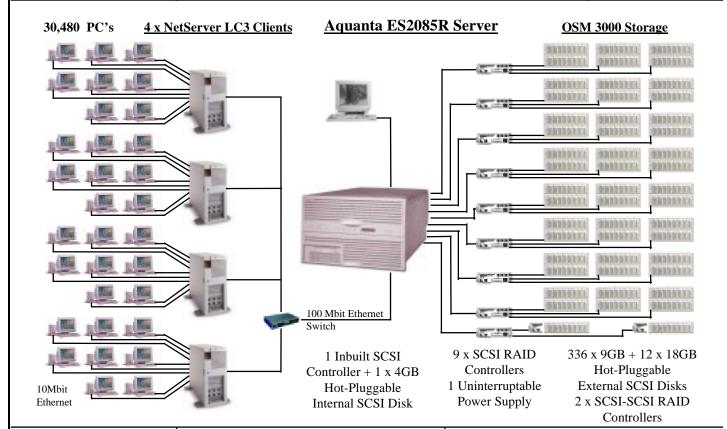

| Sustan Canananan  | Server         |                                                              | Clients  |                                                                |  |
|-------------------|----------------|--------------------------------------------------------------|----------|----------------------------------------------------------------|--|
| System Components | Quantity       | Туре                                                         | Quantity | Туре                                                           |  |
| Processors        | 8              | 550 MHz Pentium <sup>®</sup> III Xeon with 2MB Level 2 Cache | 4        | 2 x 500MHz Pentium <sup>®</sup> II with<br>512KB Level 2 Cache |  |
| Memory            | 1              | 4096MB                                                       | 4        | 384MB                                                          |  |
| Disk Controllers  | 9 + 2<br>1     | SCSI RAID<br>Inbuilt SCSI                                    | 4        | Inbuilt SCSI                                                   |  |
| Disk Drives       | 1<br>336<br>12 | 4.24 GB<br>8.54 GB<br>17.09 GB                               | 4        | 3.97 GB                                                        |  |
| Total Storage     |                | 3079.38 GB                                                   |          | 15.88 GB                                                       |  |
| CD-ROM / Tape     | 1              | SCSI CD-ROM Drive                                            | 4        | CD-ROM Drive                                                   |  |

| Unisys Corporation                                                                                                                                                                                                                                                            |                                                                           | Aquanta ES2085R Server |         |          |              |                                       | TPC-C Rev 3.4          |
|-------------------------------------------------------------------------------------------------------------------------------------------------------------------------------------------------------------------------------------------------------------------------------|---------------------------------------------------------------------------|------------------------|---------|----------|--------------|---------------------------------------|------------------------|
|                                                                                                                                                                                                                                                                               |                                                                           |                        | P 550MI | Hz/2MB)  |              |                                       | 11-Aug-1999            |
| <b>-</b>                                                                                                                                                                                                                                                                      |                                                                           | Third Party            |         | Unit     |              | Extended                              | 5 Ye                   |
| Description Server Hardware                                                                                                                                                                                                                                                   | Style                                                                     | Brand                  | Pricing | Price    | Qty.         | Price                                 | Ma                     |
| SYS: Aquanta ES2085R, w/ CDRom, 0 Proc, 0MB Mem                                                                                                                                                                                                                               | ESR208151-GZN                                                             |                        | 1       | \$17,680 | 1            | ¢17.600                               | \$3,7                  |
| •                                                                                                                                                                                                                                                                             |                                                                           |                        |         |          |              | \$17,680                              |                        |
| PROC: 550MHz Pentium III Xeon /2MB Cache & VRMs                                                                                                                                                                                                                               | XEO3550-2MB                                                               |                        | 1       | \$5,893  | 8            | \$47,144                              | \$18,7                 |
| BRD: Processor Mezzanine Board, 0 Proc.                                                                                                                                                                                                                                       | ESR81-MEZ                                                                 |                        | 1       | \$1,179  | 1            | \$1,179                               | \$4                    |
| BRD: Memory Carrier Board, 0 Mem.                                                                                                                                                                                                                                             | ESR81-MCB                                                                 |                        | 1       | \$737    | 1            | \$737                                 | \$2                    |
| MEM: 128 MB Memory Upgrade                                                                                                                                                                                                                                                    | DIM6168-128                                                               |                        | 1       | \$442    | 32           | \$14,144                              | \$11,1                 |
| MEM: Cache Coherency 4x SRAM                                                                                                                                                                                                                                                  | ESR81-CC4                                                                 |                        | 1       | \$921    | 2            | \$1,842                               | \$6                    |
| DISK: 4GB Drive, Ultra SCSI SCA                                                                                                                                                                                                                                               | HDS417-CX1                                                                |                        | 1       | \$406    | 1            | \$406                                 | \$2                    |
| ETHERNET: 100Mbit/sec, PCI 32-bit                                                                                                                                                                                                                                             | ETH1010051-PCI                                                            |                        | 1       | \$99     | 1            | \$99                                  | ·                      |
| MONITOR:15-inch Color                                                                                                                                                                                                                                                         | EVG2100-P                                                                 |                        | 1       | \$221    | 1            | \$221                                 |                        |
| KEYBD: 104 Key Spacesaver                                                                                                                                                                                                                                                     |                                                                           |                        | 1       | \$26     | 1            | \$26                                  |                        |
| , ·                                                                                                                                                                                                                                                                           | PCK104-SKB                                                                |                        |         | -        |              | •                                     |                        |
| MOUSE: 2 Button PS2                                                                                                                                                                                                                                                           | PWM1-PS2                                                                  |                        | 1       | \$15     | 1            | \$15                                  |                        |
| CTRL: RAID 3-Ch PCI                                                                                                                                                                                                                                                           | RAD5003-P64                                                               |                        | 1       | \$1,400  | 9            | \$12,600                              | \$6,2                  |
| MEM: 32MB Cache & Battery BU                                                                                                                                                                                                                                                  | RAD5323-MEB                                                               |                        | 1       | \$479    | 9            | \$4,311                               | \$2,                   |
| Storago Hardware                                                                                                                                                                                                                                                              |                                                                           |                        |         |          | Subtotal     | \$100,404                             | \$43,6                 |
| Storage Hardware<br>DISK: 9GB Drive, 10K SCSI LVD, SCA + 10% spares                                                                                                                                                                                                           | OSD9205-W45                                                               |                        | 1       | \$618    | 370          | \$228,660                             | 222                    |
|                                                                                                                                                                                                                                                                               |                                                                           |                        |         | •        |              |                                       | spar                   |
| DISK: 18GB Drive, 10K SCSI LVD, SCA + 10% spares                                                                                                                                                                                                                              | OSD18205-W45                                                              |                        | 1       | \$1,153  | 14           | \$16,142                              | spar                   |
| CAB: Disk, 8 SCA w/ I/F cards, 0 Disks, 3U                                                                                                                                                                                                                                    | OSM310300-L05                                                             |                        | 1       | \$2,118  | 48           | \$101,664                             | \$46,0                 |
| CAB: Disk, 8 SCA w/ RAID Cntl'r, 0MB, 0 Disks, 3U                                                                                                                                                                                                                             | OSM311000-LR                                                              |                        | 1       | \$4,191  | 2            | \$8,382                               | \$4,2                  |
| MEM: 32MB OSM cache                                                                                                                                                                                                                                                           | OSM1032-MEM                                                               |                        | 1       | \$187    | 2            | \$374                                 | \$2                    |
| PWR: 2nd Power Supply Upgrade, OSM                                                                                                                                                                                                                                            | OSM3000-BPF                                                               |                        | 1       | \$392    | 2            | \$784                                 | \$2                    |
| PWR:3000 VA UPS, 3U                                                                                                                                                                                                                                                           | UPD30001-SXR                                                              |                        | 1       | \$1,897  | 1            | \$1,897                               | \$                     |
| CBL: SCSI 68-pin VHD Conn's, 5 meter                                                                                                                                                                                                                                          | CBL134-5                                                                  |                        | 1       | \$142    | 26           | \$3,692                               | *                      |
| CBL: SCSI 68-pin VHD Conn's, 0.5 meter                                                                                                                                                                                                                                        | CBL134-CAT                                                                |                        | 1       | \$69     | 24           |                                       |                        |
|                                                                                                                                                                                                                                                                               |                                                                           |                        |         |          |              | \$1,656                               | 00.4                   |
| PWR: Distribution Unit, 6 OSM Cabinets                                                                                                                                                                                                                                        | RM1-PDU                                                                   |                        | 1       | \$379    | 10           | \$3,790                               | \$6,0                  |
| CAB: Rackmount Kit for Disk Cages                                                                                                                                                                                                                                             | OSM3000-RMK                                                               |                        | 1       | \$84     | 50           | \$4,200                               |                        |
| CAB: Rack Cabinet, w/ fill pnls, 36U                                                                                                                                                                                                                                          | CAB361-SXR                                                                |                        | 1       | \$1,694  | 5            | \$8,470                               |                        |
| CAB: Bezel kit 36U                                                                                                                                                                                                                                                            | BEZ3611-CAB                                                               |                        | 1       | \$295    | 5            | \$1,475                               |                        |
| CAB: Stabilizer kit 0U                                                                                                                                                                                                                                                        | WGT39581-SXR                                                              |                        | 1       | \$206    | 5            | \$1,030                               |                        |
| PNL: L&R side panels 36U                                                                                                                                                                                                                                                      | PAN3621-SXR                                                               |                        | 1       | \$283    | 5            | \$1,415                               |                        |
|                                                                                                                                                                                                                                                                               |                                                                           |                        |         |          | Subtotal     | \$383,631                             | \$57,7                 |
| Server Software                                                                                                                                                                                                                                                               |                                                                           |                        |         |          |              |                                       |                        |
| Microsoft NT Server Enterprise Edition 4.0, incl 25 CALs                                                                                                                                                                                                                      |                                                                           | Microsoft              | 2       | \$3,999  | 1            | \$3,999                               |                        |
| Microsoft SQL Server Enterprise Edtion 7.0, unlimited user license                                                                                                                                                                                                            |                                                                           | Microsoft              | 2       | \$28,999 | 1            | \$28,999                              | \$10,4                 |
|                                                                                                                                                                                                                                                                               |                                                                           |                        |         |          | Subtotal     | \$32,998                              | \$10,4                 |
| Client Hardware                                                                                                                                                                                                                                                               | D0500 41/                                                                 |                        |         | A0.00=   |              | A44 500                               | 0=.                    |
| SYS: NetServer LC3, w/1 500MHz Proc & CDROM, 0MB Mem                                                                                                                                                                                                                          | D8592-AV                                                                  |                        | 1       | \$2,895  | 4            | \$11,580                              | \$5,2                  |
| PROC:1x500MHz Pentium III/512KB Cache UPG                                                                                                                                                                                                                                     | D8593-AV                                                                  |                        | 1       | \$1,447  | 4            | \$5,788                               | \$2,                   |
| MEM: 64 MB SDRAM Memory Upgrade                                                                                                                                                                                                                                               | D6097-AV                                                                  |                        | 1       | \$145    | 8            | \$1,160                               |                        |
| MEM: 128 MB SDRAM Memory Upgrade                                                                                                                                                                                                                                              | D6098-AV                                                                  |                        | 1       | \$255    | 8            | \$2,040                               |                        |
| DISK: 4GB SCSI 3.5 Internal                                                                                                                                                                                                                                                   | D4910-AV                                                                  |                        | 1       | \$303    | 4            | \$1,212                               | \$2,3                  |
| ETHERNET: 10/100TX Mbit/sec, PCI 32-bit                                                                                                                                                                                                                                       | D5013-AV                                                                  |                        | 1       | \$68     | 20           | \$1,360                               | <del>-</del> -,-       |
| ETHERNET: 100Mbit/sec, PCI 32-bit, Quad                                                                                                                                                                                                                                       | SF1001-ET4                                                                |                        | 1       | \$958    | 4            | \$3,832                               | \$1,                   |
|                                                                                                                                                                                                                                                                               |                                                                           |                        |         |          | 4            |                                       | Φ1,                    |
| MONITOR:15-inch Color                                                                                                                                                                                                                                                         | EVG2100-P                                                                 |                        | 1       | \$221    | Subtotal     | \$884<br><b>\$27,856</b>              | \$12,0                 |
| Client Software                                                                                                                                                                                                                                                               |                                                                           |                        |         |          | Subtotai     | \$27,000                              | \$12,                  |
| Microsoft Windows NT Server 4.0, incl 5 CALs                                                                                                                                                                                                                                  |                                                                           | Microsoft              | 2       | \$809    | 4            | \$3,236                               |                        |
| Microsoft Visual C++ Professional 6.0                                                                                                                                                                                                                                         |                                                                           | Microsoft              | 2       | \$549    | 1            | \$549                                 |                        |
| TUXEDO Core Functional Services 6.3 for NT                                                                                                                                                                                                                                    |                                                                           | BEA                    | 3       | \$3,000  | 4            | \$12,000                              | \$9,6                  |
| TONEDO OUTE I UTIONOTIAL DELVICES U.S IULINI                                                                                                                                                                                                                                  |                                                                           | DEA                    | 3       | φ3,000   | Subtotal     | \$12,000<br>\$15,785                  | \$9,6<br><b>\$9.</b> 6 |
| Jser Connectivity                                                                                                                                                                                                                                                             |                                                                           |                        |         |          |              | ψ.ο,ιοο                               | ψ3,                    |
| Ethernet Switch, 8-Port 100TX TrueFast + 10% spares                                                                                                                                                                                                                           | NX-SW8                                                                    | Netlux                 | 4       | \$229    | 3            | \$687                                 | spa                    |
| Ethernet Hub, 8-Port 10Base-T (8+1 ports) + 10% spares                                                                                                                                                                                                                        | Z85094                                                                    | General                | 5       | \$28     | 4207         | \$117,796                             | spa                    |
| (.                                                                                                                                                                                                                                                                            |                                                                           |                        |         | •        | Subtotal     | \$118,483                             |                        |
|                                                                                                                                                                                                                                                                               |                                                                           |                        |         |          | Total        | \$679,157                             | \$133,                 |
| Jnisys Service Pre-Pay Discount                                                                                                                                                                                                                                               |                                                                           |                        |         |          | -            | · · · · · · · · · · · · · · · · · · · | (\$12,                 |
| Vestern Micro discount                                                                                                                                                                                                                                                        |                                                                           |                        | 1       |          |              | (\$51,189)                            | ,                      |
| lotes:                                                                                                                                                                                                                                                                        |                                                                           |                        |         |          |              |                                       |                        |
| totes.                                                                                                                                                                                                                                                                        | arranty are ungraded to s                                                 | service level:         |         |          |              |                                       |                        |
| HW Maintenance - First 36 months that are included in Unisys w                                                                                                                                                                                                                | arranty are appraised to t                                                |                        |         | \        | ar Coot of O | wnership                              | \$749,3                |
|                                                                                                                                                                                                                                                                               |                                                                           | ance-Gold.             |         |          |              | Wilcisinp                             |                        |
| . HW Maintenance - First 36 months that are included in Unisys w<br>Standard Performance-Gold. Last 24 months are also at service                                                                                                                                             | level: Standard Perform                                                   | ance-Gold.             |         |          |              | Wilcisinp                             |                        |
| HW Maintenance - First 36 months that are included in Unisys w<br>Standard Performance-Gold. Last 24 months are also at service<br>2. All Microsoft maintenance is covered by the maintenance cost of                                                                         | level: Standard Perform<br>Microsoft SQL Server.                          | ance-Gold.             |         | TPC-C    | Throughput   | wiicisiiip                            | 37,757.                |
| . HW Maintenance - First 36 months that are included in Unisys w<br>Standard Performance-Gold. Last 24 months are also at service<br>2. All Microsoft maintenance is covered by the maintenance cost of<br>3. 10% or minimum 2 spares are added in place of onsite service (p | level: Standard Perform<br>Microsoft SQL Server.                          | ance-Gold.             |         |          |              | wiicisiiip                            |                        |
| 1. HW Maintenance - First 36 months that are included in Unisys w                                                                                                                                                                                                             | elevel: Standard Perform<br>Microsoft SQL Server.<br>products have a five |                        |         | TPC-C    |              | wiicisiiip                            | 37,757                 |